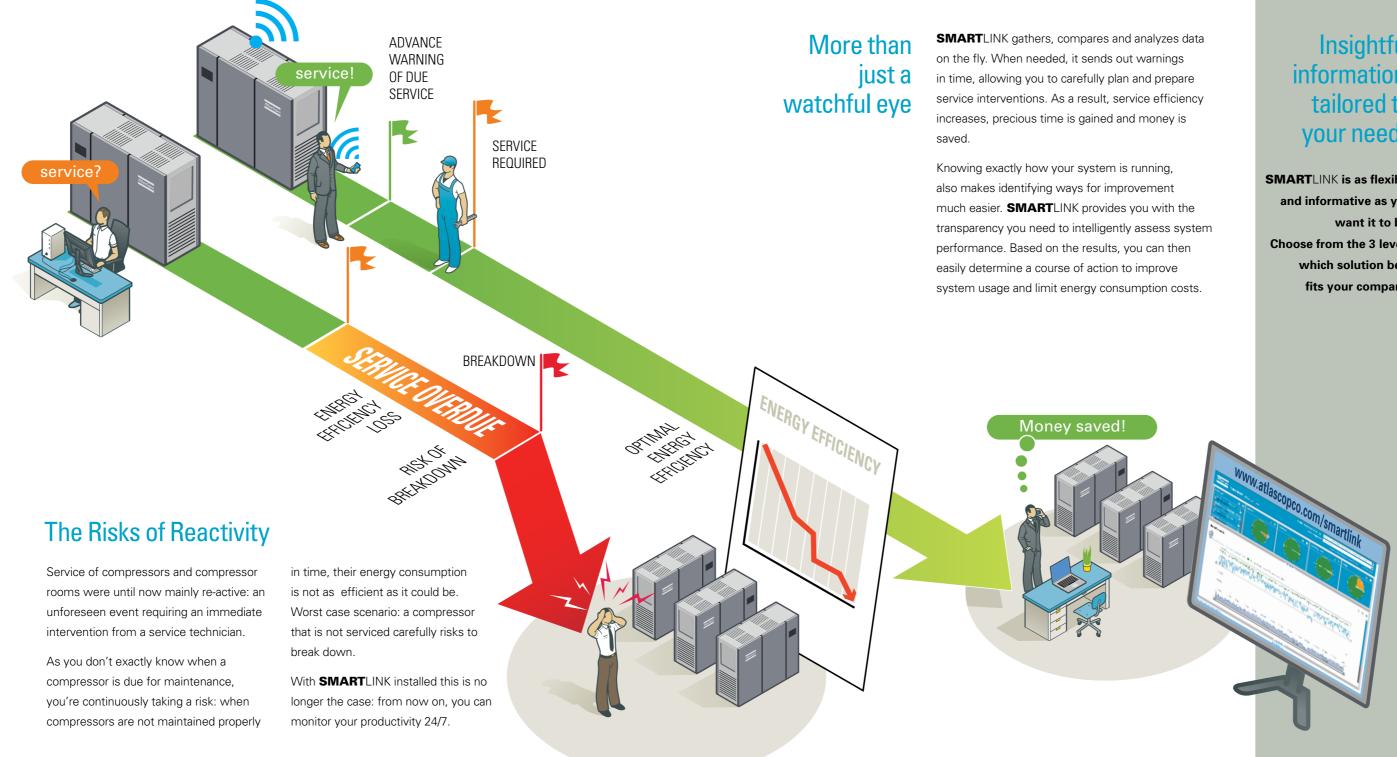

## Data Monitoring Program

Imagine what it would mean to your business to always be one step ahead; to do away with all your production uncertainties; to actually learn from your activities.

Not only would you save precious time in being pro-active, you would certainly impact your bottom line too, not having to react when something happens... because nothing does.

That's exactly what Atlas Copco's **SMART**LINK is all about: an easy-to-install, efficient-to-monitor, easily tailored compressor monitoring program. It offers your company a complete insight of your compressed air production. It helps to predict potential problems - and thus anticipate them; it shows how and where the production can be optimized and energy can be saved.

## tailored to your needs

**SMART**LINK is as flexible and informative as you want it to be. Choose from the 3 levels which solution best fits your company.

# Insightful information, **SMART**LINK SERVICE

Rule out all uncertainties. With SMARTLINK Service installed on your compressors, scheduling maintenance visits becomes as simple and easy as it should be; your service log book is always just one click away and your online link with Atlas Copco allows you to request and receive quotes for spare parts or additional services very fast.

Keep your compressors up and running. By e-mail and/or text, you receive all relevant machine indications (warnings and shutdowns) in advance. Based on this information, you can then take all necessary actions and measures to avoid the risk of a breakdown.

Safeguard the performance of your equipment. With SMARTLINK Energy, Atlas Copco enables you to continuously monitor and analyze the energy efficiency of your compressor room. You decide on the performance indicators, you define the benchmarks. SMARTLINK analyzes and reports. You can make accurate and immediate improvements when needed. The results can be used for energy monitoring according to ISO50001.