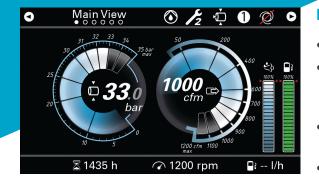

#### Easy to use interface

- 7 inch anti-glare LED screen.
- Simultaneous view of pressure and flow increase control on the output flow required by your application.
- Visible fuel and AdBlue levels as well as running hours avoid unnecessary downtime.
- Personalized interaction through metrics and language settings.